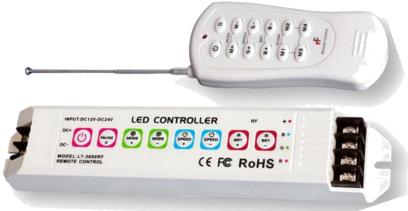

# **RGB Controller LT-3600RF**

## Platinum Series-Multi function LED Controller

Platinum series LED controller is a universal RGB controller for entire color changing, which adopted the most advanced PWM (Pulse-Width Modulation) controlling technology at present. PC engineering plastic panel with T-Touch/soft-touch function button and exquisite appearance. Widely controlled for RGB full color LED module, LED strip, LED SMD tape and all resistance of the current limit LED lighting products.

### **Performance Features**

- 1、Automatically adapt to LED light which works from DC5V-24V or DC12V-24V.
- 2、4096 levels of grey scale per RGB, even & smooth for color gradual changes, without any flashes.
- 3、16/32 fantastic modes such as color smooth, color skipping, horserace, strobe, etc.
- 4、Can stop at static single color, speed & brightness adjustable at pause status.
- 5. Working with power repeater to expand power output unlimitedly.